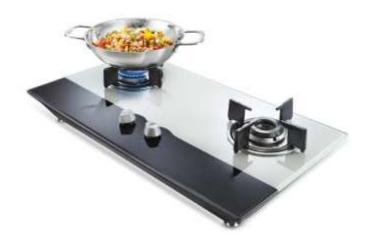

# **Description of GHSM 09**

#### **Dual Purpose Design:**

Unique design lets you use it as a gas stove and a hob.

#### **Elegant Design:**

The dual color tone and toughened glass surface make it irresistible